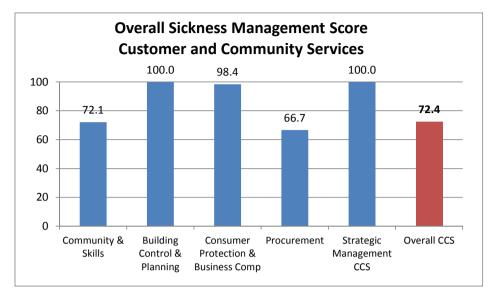

## Overall Sickness Management Score per Division within the Directorates - May 2015

|                                         |                                          | Policy Score<br>(50% Weighting) | Attending Course<br>Score<br>(25% Weighting) | Occupational Health<br>Score<br>(25% Weighting) | Total Score |
|-----------------------------------------|------------------------------------------|---------------------------------|----------------------------------------------|-------------------------------------------------|-------------|
| Chief<br>Executive                      | Chief Executive Office                   | -                               | -                                            | -                                               | 100.0       |
|                                         | Policy                                   | 0.0                             | 25.0                                         | 25.0                                            | 50.0        |
|                                         | Communications                           | -                               | 25.0                                         | -                                               | 100.0       |
|                                         | Professional Services                    | 50.0                            | 25.0                                         | 25.0                                            | 100.0       |
|                                         | Overall CE                               | 25.0                            | 25.0                                         | 25.0                                            | 75.0        |
| Customer &<br>Community<br>Services     | Community & Skills                       | 22.9                            | 25.0                                         | 24.2                                            | 72.1        |
|                                         | Building Control & Planning              | 50.0                            | 25.0                                         | 25.0                                            | 100.0       |
|                                         | Consumer Protection & Business Comp      | -                               | 25.0                                         | 23.4                                            | 98.4        |
|                                         | Procurement                              | 16.7                            | -                                            | 25.0                                            | 66.7        |
|                                         | Strategic Management CCS                 | -                               | -                                            | -                                               | 100.0       |
|                                         | Overall CCS                              | 23.3                            | 25.0                                         | 24.1                                            | 72.4        |
| Resources,<br>Housing &<br>Regeneration | Finance & Audit                          | 33.3                            | 25.0                                         | -                                               | 83.3        |
|                                         | Housing & Environment                    | 20.4                            | 25.0                                         | 24.1                                            | 69.5        |
|                                         | Assets, Infrastructure & Regeneration    | 25.0                            | 25.0                                         | 25.0                                            | 75.0        |
|                                         | Strategic Management RHR                 | -                               | -                                            | -                                               | 100.0       |
|                                         | Overall RHR                              | 22.4                            | 25.0                                         | 24.4                                            | 71.7        |
| Wellbeing                               | Early Years, School Srvs & Special Needs | 0.0                             | 25.0                                         | -                                               | 50.0        |
|                                         | Adult Social Care                        | 30.2                            | 23.5                                         | 24.4                                            | 78.1        |
|                                         | Children & Families                      | 18.6                            | 23.9                                         | 24.5                                            | 67.0        |
|                                         | Public Health                            | 50.0                            | 25.0                                         | 25.0                                            | 100.0       |
|                                         | Strategic Management WB                  | 33.3                            | -                                            | 25.0                                            | 83.3        |
|                                         | Overall WB                               | 25.0                            | 23.8                                         | 24.5                                            | 73.3        |
| SBC Overall                             |                                          | 24.0                            | 24.3                                         | 24.4                                            | 72.7        |