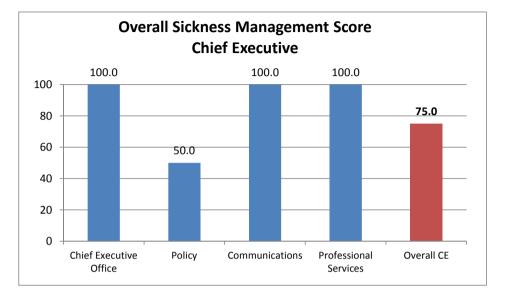

## Overall Sickness Management Score per Division within the Directorates - May 2015

|                                         |                                          | Policy Score<br>(50% Weighting) | Attending Course<br>Score<br>(25% Weighting) | Occupational Health<br>Score<br>(25% Weighting) | Total Score |
|-----------------------------------------|------------------------------------------|---------------------------------|----------------------------------------------|-------------------------------------------------|-------------|
| Chief<br>Executive                      | Chief Executive Office                   | -                               | -                                            | -                                               | 100.0       |
|                                         | Policy                                   | 0.0                             | 25.0                                         | 25.0                                            | 50.0        |
|                                         | Communications                           | -                               | 25.0                                         | -                                               | 100.0       |
|                                         | Professional Services                    | 50.0                            | 25.0                                         | 25.0                                            | 100.0       |
|                                         | Overall CE                               | 25.0                            | 25.0                                         | 25.0                                            | 75.0        |
| Customer &<br>Community<br>Services     | Community & Skills                       | 22.9                            | 25.0                                         | 24.2                                            | 72.1        |
|                                         | Building Control & Planning              | 50.0                            | 25.0                                         | 25.0                                            | 100.0       |
|                                         | Consumer Protection & Business Comp      | -                               | 25.0                                         | 23.4                                            | 98.4        |
|                                         | Procurement                              | 16.7                            | -                                            | 25.0                                            | 66.7        |
|                                         | Strategic Management CCS                 | -                               | -                                            | -                                               | 100.0       |
|                                         | Overall CCS                              | 23.3                            | 25.0                                         | 24.1                                            | 72.4        |
| Resources,<br>Housing &<br>Regeneration | Finance & Audit                          | 33.3                            | 25.0                                         | -                                               | 83.3        |
|                                         | Housing & Environment                    | 20.4                            | 25.0                                         | 24.1                                            | 69.5        |
|                                         | Assets, Infrastructure & Regeneration    | 25.0                            | 25.0                                         | 25.0                                            | 75.0        |
|                                         | Strategic Management RHR                 | -                               | -                                            | -                                               | 100.0       |
|                                         | Overall RHR                              | 22.4                            | 25.0                                         | 24.4                                            | 71.7        |
| Wellbeing                               | Early Years, School Srvs & Special Needs | 0.0                             | 25.0                                         | -                                               | 50.0        |
|                                         | Adult Social Care                        | 30.2                            | 23.5                                         | 24.4                                            | 78.1        |
|                                         | Children & Families                      | 18.6                            | 23.9                                         | 24.5                                            | 67.0        |
|                                         | Public Health                            | 50.0                            | 25.0                                         | 25.0                                            | 100.0       |
|                                         | Strategic Management WB                  | 33.3                            | -                                            | 25.0                                            | 83.3        |
|                                         | Overall WB                               | 25.0                            | 23.8                                         | 24.5                                            | 73.3        |
| SBC Overall                             |                                          | 24.0                            | 24.3                                         | 24.4                                            | 72.7        |