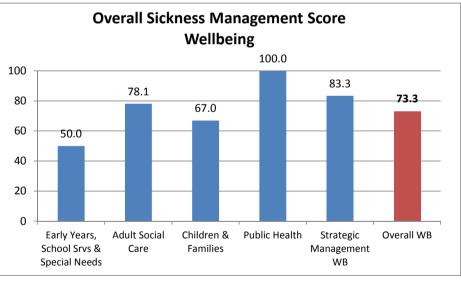

## Overall Sickness Management Score per Division within the Directorates - May 2015

|                                         |                                          | Policy Score<br>(50% Weighting) | Attending Course<br>Score<br>(25% Weighting) | Occupational Health<br>Score<br>(25% Weighting) | Total Score |
|-----------------------------------------|------------------------------------------|---------------------------------|----------------------------------------------|-------------------------------------------------|-------------|
| Chief<br>Executive                      | Chief Executive Office                   | -                               | -                                            | -                                               | 100.0       |
|                                         | Policy                                   | 0.0                             | 25.0                                         | 25.0                                            | 50.0        |
|                                         | Communications                           | -                               | 25.0                                         | -                                               | 100.0       |
|                                         | Professional Services                    | 50.0                            | 25.0                                         | 25.0                                            | 100.0       |
|                                         | Overall CE                               | 25.0                            | 25.0                                         | 25.0                                            | 75.0        |
| Customer &<br>Community<br>Services     | Community & Skills                       | 22.9                            | 25.0                                         | 24.2                                            | 72.1        |
|                                         | Building Control & Planning              | 50.0                            | 25.0                                         | 25.0                                            | 100.0       |
|                                         | Consumer Protection & Business Comp      | -                               | 25.0                                         | 23.4                                            | 98.4        |
|                                         | Procurement                              | 16.7                            | -                                            | 25.0                                            | 66.7        |
|                                         | Strategic Management CCS                 | -                               | -                                            | -                                               | 100.0       |
|                                         | Overall CCS                              | 23.3                            | 25.0                                         | 24.1                                            | 72.4        |
| Resources,<br>Housing &<br>Regeneration | Finance & Audit                          | 33.3                            | 25.0                                         | -                                               | 83.3        |
|                                         | Housing & Environment                    | 20.4                            | 25.0                                         | 24.1                                            | 69.5        |
|                                         | Assets, Infrastructure & Regeneration    | 25.0                            | 25.0                                         | 25.0                                            | 75.0        |
|                                         | Strategic Management RHR                 | -                               | -                                            | -                                               | 100.0       |
|                                         | Overall RHR                              | 22.4                            | 25.0                                         | 24.4                                            | 71.7        |
| Wellbeing                               | Early Years, School Srvs & Special Needs | 0.0                             | 25.0                                         | -                                               | 50.0        |
|                                         | Adult Social Care                        | 30.2                            | 23.5                                         | 24.4                                            | 78.1        |
|                                         | Children & Families                      | 18.6                            | 23.9                                         | 24.5                                            | 67.0        |
|                                         | Public Health                            | 50.0                            | 25.0                                         | 25.0                                            | 100.0       |
|                                         | Strategic Management WB                  | 33.3                            | -                                            | 25.0                                            | 83.3        |
|                                         | Overall WB                               | 25.0                            | 23.8                                         | 24.5                                            | 73.3        |
| SBC Overall                             |                                          | 24.0                            | 24.3                                         | 24.4                                            | 72.7        |