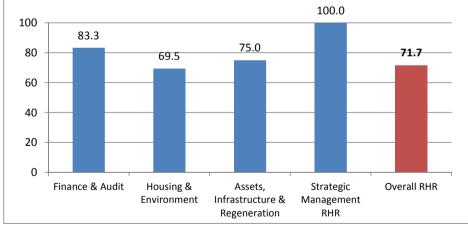

## Overall Sickness Management Score per Division within the Directorates - May 2015

|                                         |                                          | Policy Score<br>(50% Weighting) | Attending Course<br>Score<br>(25% Weighting) | Occupational Health<br>Score<br>(25% Weighting) | Total Score |
|-----------------------------------------|------------------------------------------|---------------------------------|----------------------------------------------|-------------------------------------------------|-------------|
| Chief<br>Executive                      | Chief Executive Office                   | -                               | -                                            | -                                               | 100.0       |
|                                         | Policy                                   | 0.0                             | 25.0                                         | 25.0                                            | 50.0        |
|                                         | Communications                           | -                               | 25.0                                         | -                                               | 100.0       |
|                                         | Professional Services                    | 50.0                            | 25.0                                         | 25.0                                            | 100.0       |
|                                         | Overall CE                               | 25.0                            | 25.0                                         | 25.0                                            | 75.0        |
| Customer &<br>Community<br>Services     | Community & Skills                       | 22.9                            | 25.0                                         | 24.2                                            | 72.1        |
|                                         | Building Control & Planning              | 50.0                            | 25.0                                         | 25.0                                            | 100.0       |
|                                         | Consumer Protection & Business Comp      | -                               | 25.0                                         | 23.4                                            | 98.4        |
|                                         | Procurement                              | 16.7                            | -                                            | 25.0                                            | 66.7        |
|                                         | Strategic Management CCS                 | -                               | -                                            | -                                               | 100.0       |
|                                         | Overall CCS                              | 23.3                            | 25.0                                         | 24.1                                            | 72.4        |
| Resources,<br>Housing &<br>Regeneration | Finance & Audit                          | 33.3                            | 25.0                                         | -                                               | 83.3        |
|                                         | Housing & Environment                    | 20.4                            | 25.0                                         | 24.1                                            | 69.5        |
|                                         | Assets, Infrastructure & Regeneration    | 25.0                            | 25.0                                         | 25.0                                            | 75.0        |
|                                         | Strategic Management RHR                 | -                               | -                                            | -                                               | 100.0       |
|                                         | Overall RHR                              | 22.4                            | 25.0                                         | 24.4                                            | 71.7        |
| Wellbeing                               | Early Years, School Srvs & Special Needs | 0.0                             | 25.0                                         | -                                               | 50.0        |
|                                         | Adult Social Care                        | 30.2                            | 23.5                                         | 24.4                                            | 78.1        |
|                                         | Children & Families                      | 18.6                            | 23.9                                         | 24.5                                            | 67.0        |
|                                         | Public Health                            | 50.0                            | 25.0                                         | 25.0                                            | 100.0       |
|                                         | Strategic Management WB                  | 33.3                            | -                                            | 25.0                                            | 83.3        |
|                                         | Overall WB                               | 25.0                            | 23.8                                         | 24.5                                            | 73.3        |
| SBC Overall                             |                                          | 24.0                            | 24.3                                         | 24.4                                            | 72.7        |

## **Overall Sickness Management Score** Resources, Housing & Regeneration